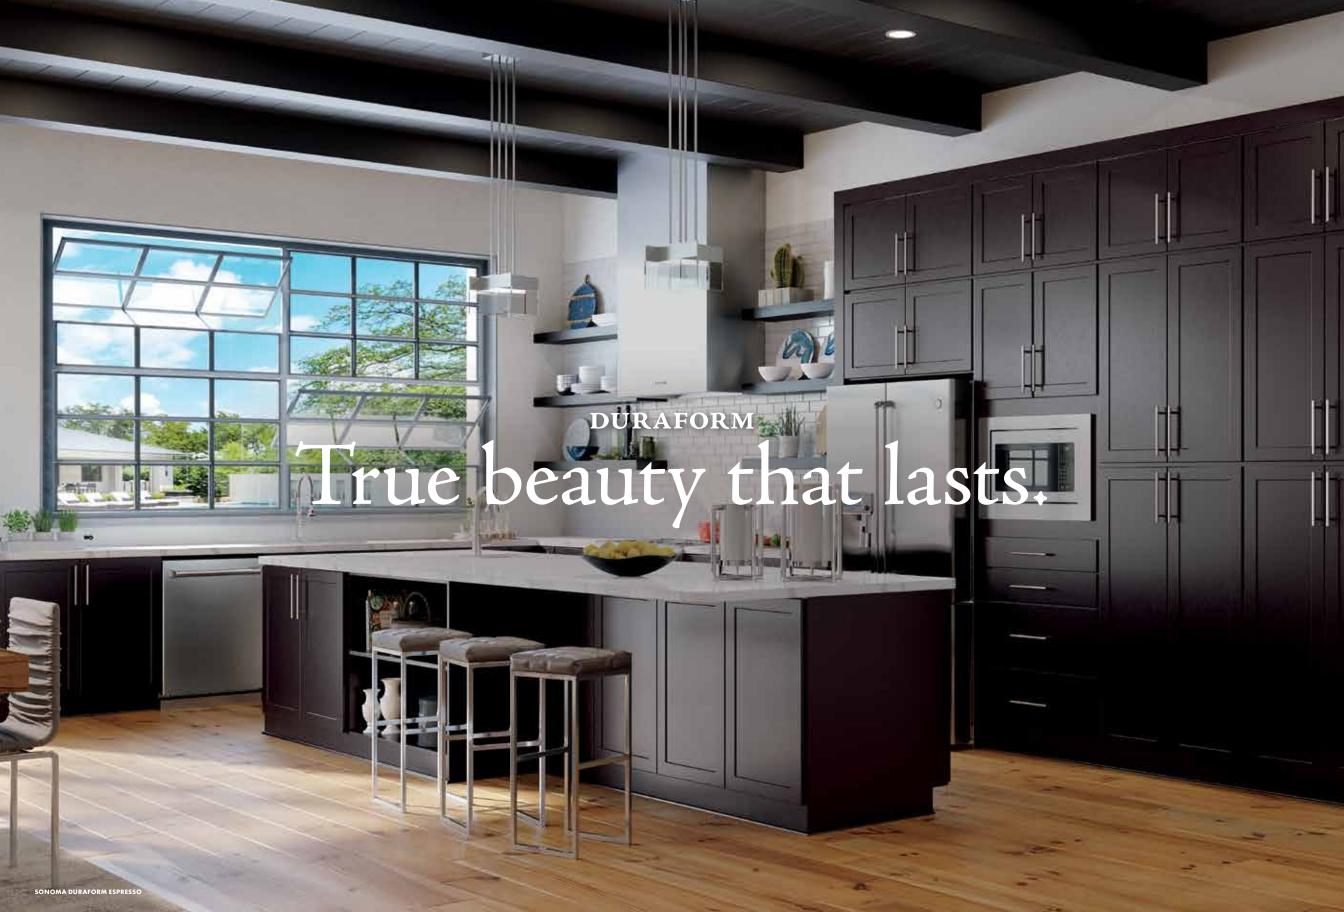

## Duraform Espresso

Deep, dark and rich. This bold shade is a perennial favorite, at home in kitchens of all styles, from contemporary to traditional.

#### Collections

Barnett

Downing Kinsdale

Lausanne Sonoma

SONOMA DURAFORM ESPRESSO

**COLORS TO LOVE FOR A VERY LONG TIME** 

# Duraform. The true color of performance.

From bright Linen to deep Espresso, Duraform colors are among the most popular finishes with homebuyers. And with Duraform performance, they'll enjoy the look for years to come. That's because Duraform is designed for maximum life with minimum maintenance. It's a beautiful advantage wood simply can't match.