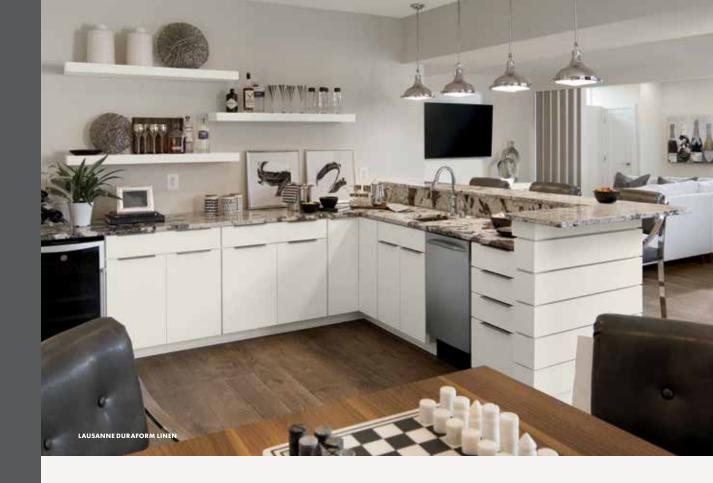

### Duraform Linen

Fresh and timeless, white is always on trend. Bright and crisp, it fits styles from farmhouse to contemporary.

#### Collections

Lausanne<sup>®</sup> Sonoma<sup>®</sup>

LAUSANNE DURAFORM LINEN