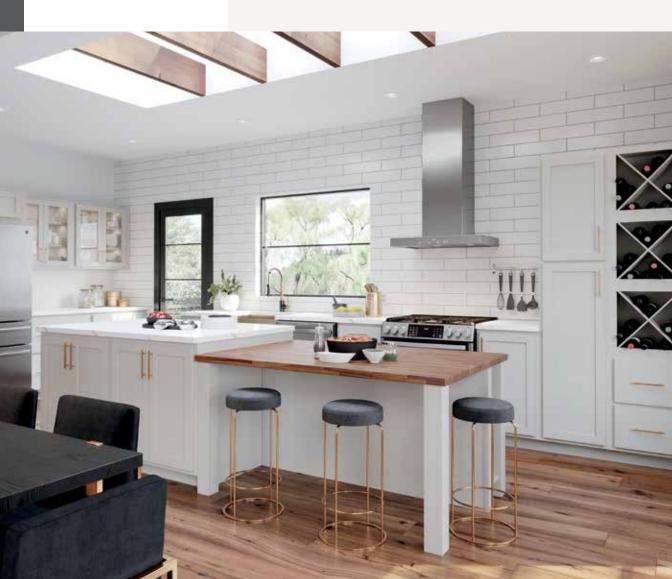

### Duraform Linen

Fresh and timeless, white is always on trend. Bright and crisp, it fits styles from farmhouse to contemporary.

#### Collections

Lausanne<sup>®</sup> Sonoma<sup>®</sup>

LAUSANNE DURAFORM LINEN