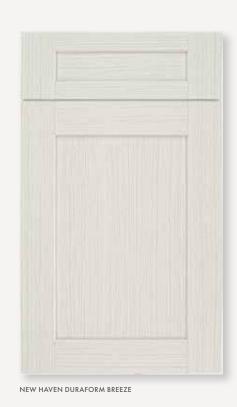

## Duraform Breeze

A coastal feel, evoking the essence of sun and sea. The perfect pairing of a warm light shade and texture detailing. Airy and refreshing.

#### Collections

NOTE : CABINET EXTERIOR FINISHED IN PAINTED LINEN