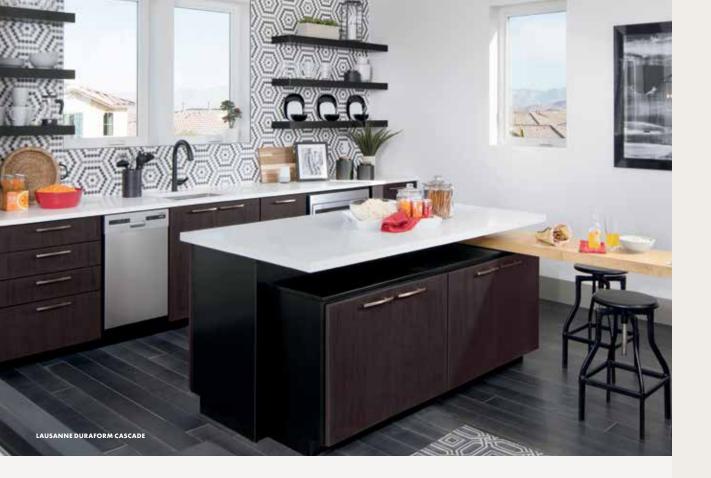

## Duraform Cascade

The appeal of dark cabinetry, with a sophisticated polish of contrasting texture. It sets the stage for looks from contemporary to modern, even a trendy industrial vibe.

Collections

NOTE : CABINET EXTERIOR FINISHED IN MAPLE ESPRESSO

LAUSANNE DURAFORM CASCADE