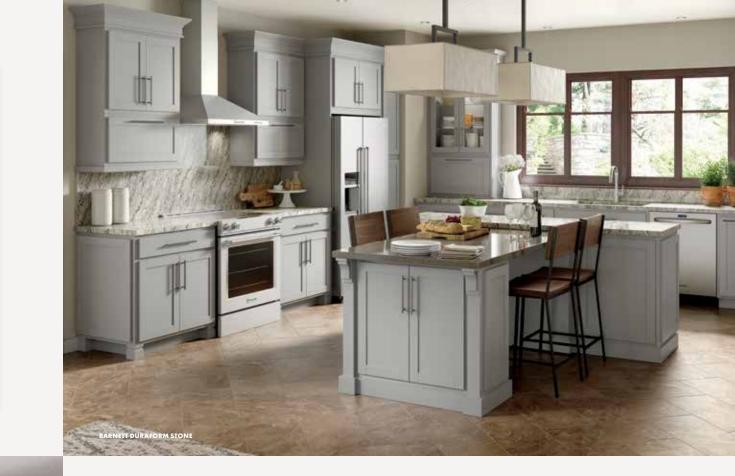

## Duraform Stone

This warm gray is a refreshing take on neutrals. It's a color match for transitional looks, but with a touch of boldness.

#### Collections

Lausanne Sonoma

BARNETT DURAFORM STONE