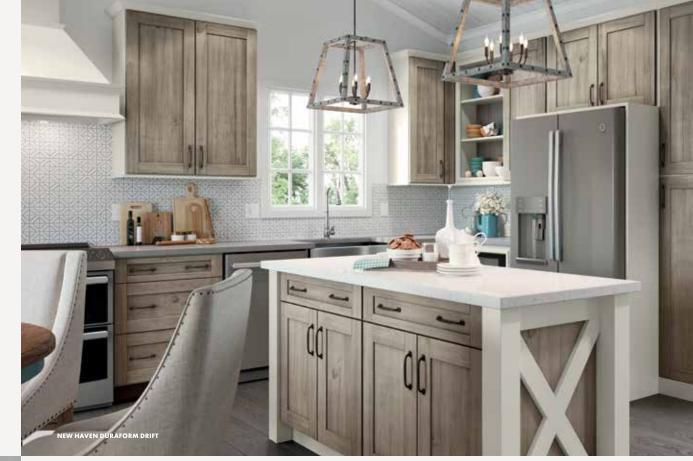

## Duraform Drift

The heart of a farmhouse rustic look. Reminiscent of beautifully aged driftwood, there's remarkable warmth in the texture and depth of color.

#### Collections

NOTE : CABINET EXTERIOR FINISHED IN PAINTED HARBOR

NEW HAVEN DURAFORM DRIFT