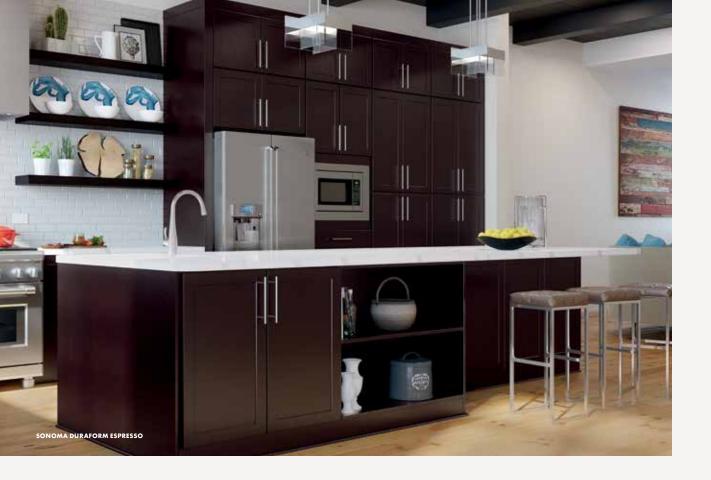

## Duraform Espresso

Deep, dark and rich. This bold shade is a perennial favorite, at home in kitchens of all styles, from contemporary to traditional.

#### Collections

Barnett

Downing Kinsdale

Lausanne Sonoma

SONOMA DURAFORM ESPRESSO

**COLORS TO LOVE FOR A VERY LONG TIME** 