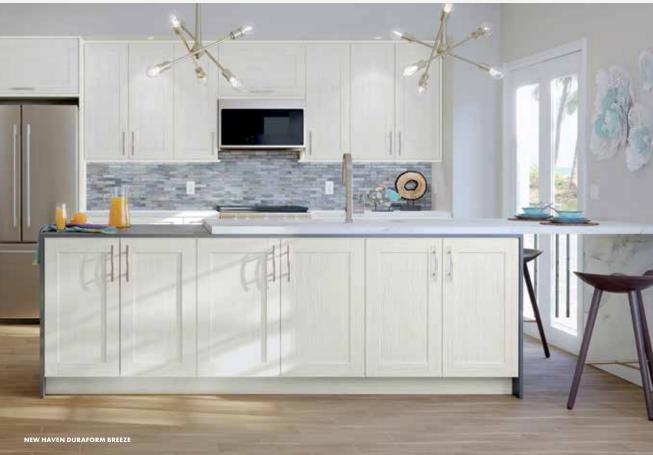

## Duraform Breeze

A coastal feel, evoking the essence of sun and sea. The perfect pairing of a warm light shade and texture detailing. Airy and refreshing.

#### Collections

NOTE : CABINET EXTERIOR FINISHED IN PAINTED LINEN