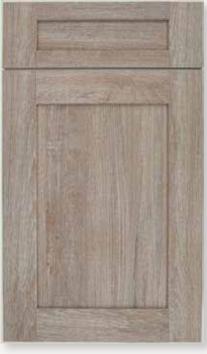

## Duraform Drift

The heart of a farmhouse rustic look. Reminiscent of beautifully aged driftwood, there's remarkable warmth in the texture and depth of color.

#### Collections

NOTE : CABINET EXTERIOR FINISHED IN PAINTED HARBOR

NEW HAVEN DURAFORM DRIFT