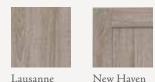

## Duraform Drift

The heart of a farmhouse rustic look. Reminiscent of beautifully aged driftwood, there's remarkable warmth in the texture and depth of color.

#### Collections

NOTE : CABINET EXTERIOR FINISHED IN PAINTED HARBOR

NEW HAVEN DURAFORM DRIFT