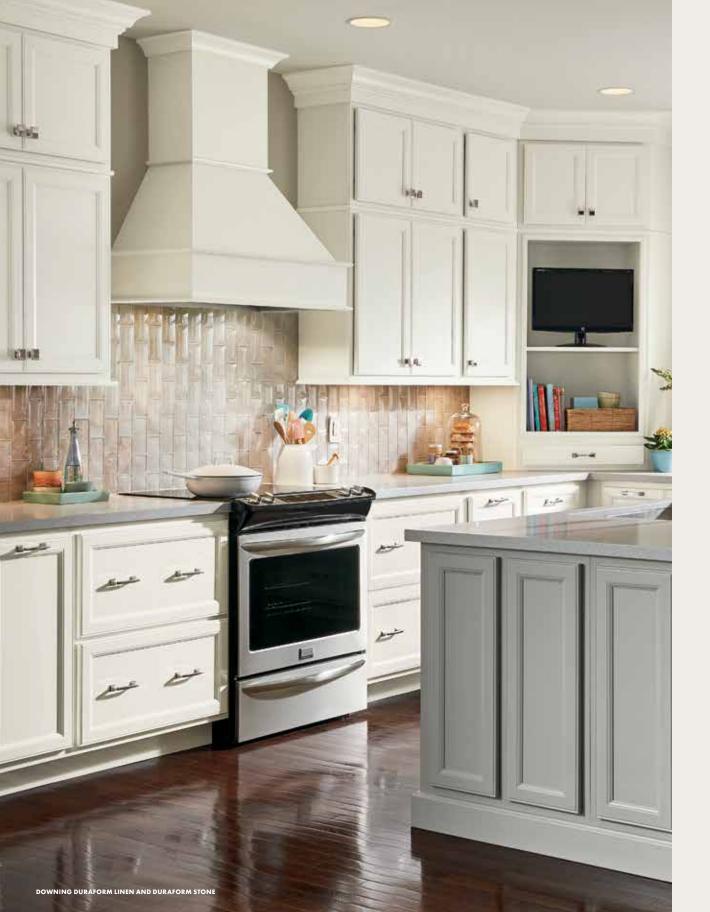

## Duraform Stone

This warm gray is a refreshing take on neutrals. It's a color match for transitional looks, but with a touch of boldness.

#### Collections

Lausanne Sonoma

BARNETT DURAFORM STONE